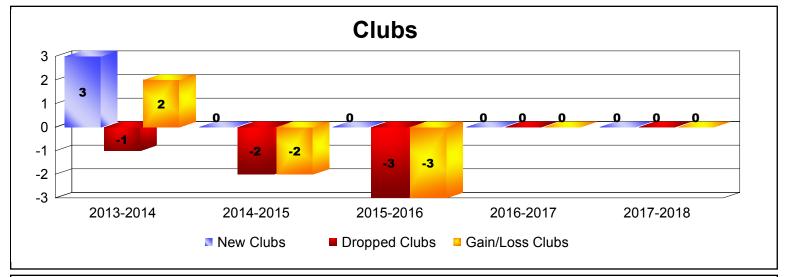

District 18 L

As of June 2018 Cumulative

| Year      | New<br>Clubs | Dropped<br>Clubs | Gain/<br>Loss<br>Clubs | New<br>Members | Charter<br>Members | Reinstate<br>Members | Transfer<br>Members | Total<br>Member<br>Added | Total<br>Members<br>Dropped | Gain/<br>Loss<br>Members |
|-----------|--------------|------------------|------------------------|----------------|--------------------|----------------------|---------------------|--------------------------|-----------------------------|--------------------------|
| 2013-2014 | 3            | -1               | 2                      | 134            | 67                 | 7                    | 10                  | 218                      | -266                        | -48                      |
| 2014-2015 | 0            | -2               | -2                     | 156            | 3                  | 5                    | 16                  | 180                      | -222                        | -42                      |
| 2015-2016 | 0            | -3               | -3                     | 119            | 3                  | 4                    | 28                  | 154                      | -227                        | -73                      |
| 2016-2017 | 0            | 0                | 0                      | 145            | 1                  | 2                    | 9                   | 157                      | -186                        | -29                      |
| 2017-2018 | 0            | 0                | 0                      | 97             | 2                  | 0                    | 7                   | 106                      | -174                        | -68                      |
| Average   | 1            | -1               | -1                     | 130            | 15                 | 4                    | 14                  | 163                      | -215                        | -52                      |