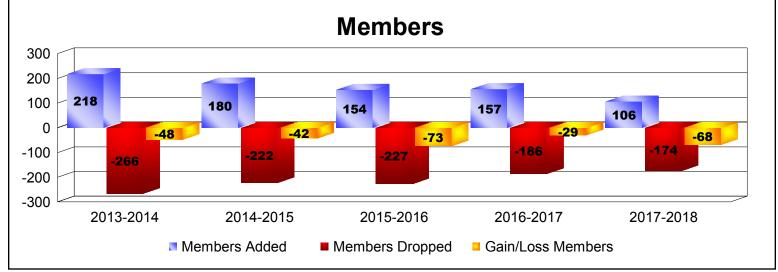

District 18 L

As of June 2018 Cumulative

| Year      | New<br>Clubs | Dropped<br>Clubs | Gain/<br>Loss<br>Clubs | New<br>Members | Charter<br>Members | Reinstate<br>Members | Transfer<br>Members | Total<br>Member<br>Added | Total<br>Members<br>Dropped | Gain/<br>Loss<br>Members |
|-----------|--------------|------------------|------------------------|----------------|--------------------|----------------------|---------------------|--------------------------|-----------------------------|--------------------------|
| 2013-2014 | 3            | -1               | 2                      | 134            | 67                 | 7                    | 10                  | 218                      | -266                        | -48                      |
| 2014-2015 | 0            | -2               | -2                     | 156            | 3                  | 5                    | 16                  | 180                      | -222                        | -42                      |
| 2015-2016 | 0            | -3               | -3                     | 119            | 3                  | 4                    | 28                  | 154                      | -227                        | -73                      |
| 2016-2017 | 0            | 0                | 0                      | 145            | 1                  | 2                    | 9                   | 157                      | -186                        | -29                      |
| 2017-2018 | 0            | 0                | 0                      | 97             | 2                  | 0                    | 7                   | 106                      | -174                        | -68                      |
| Average   | 1            | -1               | -1                     | 130            | 15                 | 4                    | 14                  | 163                      | -215                        | -52                      |